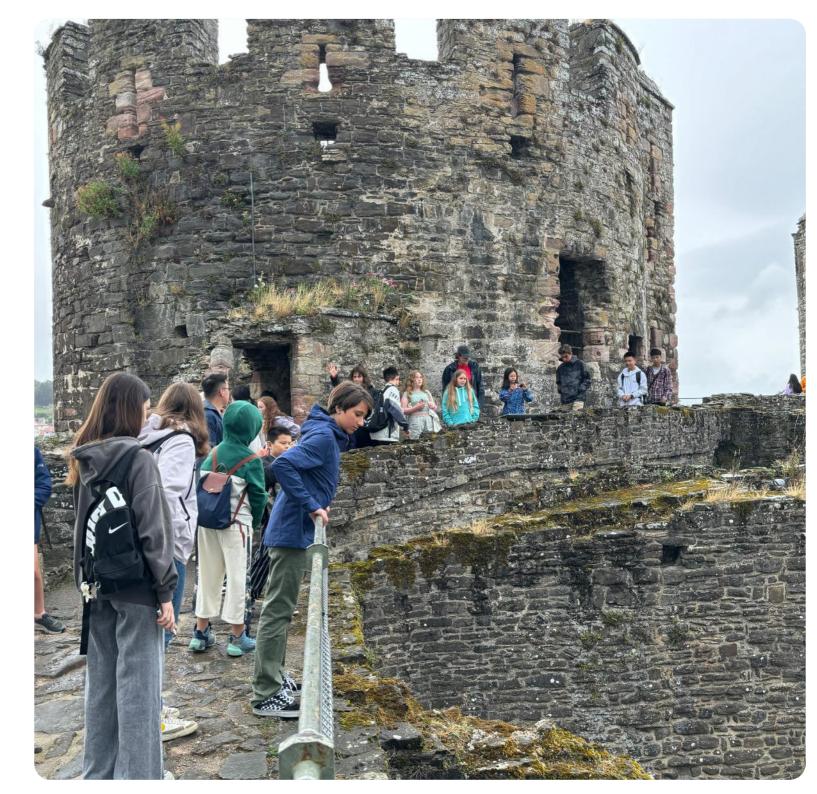

### **Conwy Castle**

#### Step Back in Time at Conwy Castle

Conwy Castle is a stunning medieval fortress that offers a fascinating glimpse into history.

#### **Historic Walls and Towers**

Walk along the well-preserved castle walls and climb the towers for breathtaking views of the surrounding area and the town of Conwy.

#### **Medieval Architecture**

Explore the impressive architecture of this wellmaintained castle, including its defensive walls, gatehouses, and turrets.

#### **Rich History**

Learn about the castle's role in medieval warfare and its significance in Welsh history. The castle was built in the 13th century by Edward I and played a crucial role in the conquest of Wales.