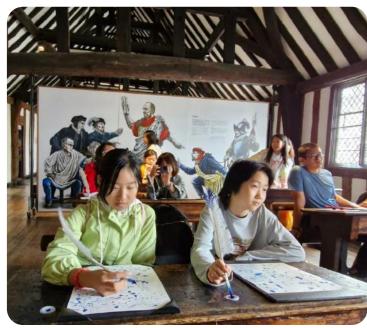

### Stratford-Upon-Avon

#### Step Back in Time to Shakespeare's England

Discover the birthplace of England's greatest playwright with a visit to Stratford-upon-Avon. Students will explore the town where William Shakespeare was born and raised, with highlights including:

#### Shakespeare's Classroom

Step inside the schoolroom where Shakespeare himself would have studied as a boy.