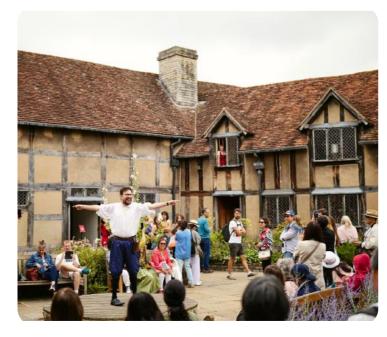

### Stratford-Upon-Avon

#### Step Back in Time to Shakespeare's England

Discover the birthplace of England's greatest playwright with a visit to Stratford-upon-Avon. Students will explore the town where William Shakespeare was born and raised, with highlights including:

### Shakespeare's Birthplace

Visit the home where Shakespeare was born and learn about his early life.