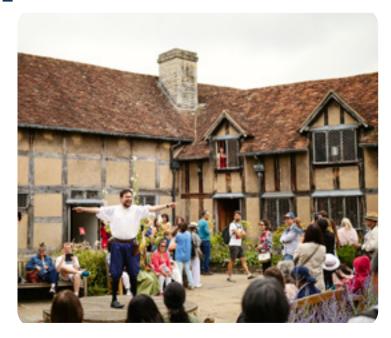

#### Step Back in Time to Shakespeare's England

Discover the birthplace of England's greatest playwright with a visit to Stratford-upon-Avon. Students will explore the town where William Shakespeare was born and raised, with highlights including:

#### Shakespeare's Birthplace

Visit the home where Shakespeare was born and learn about his early life.