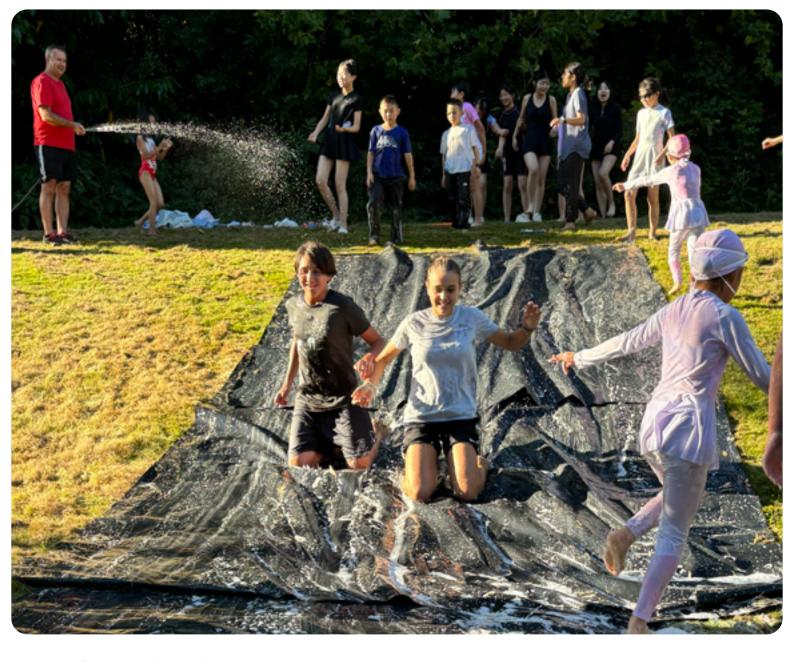

#### **Colour Run**

Participate in this vibrant and exhilarating event where campers are showered with colourful powders. A real fan favourite from last years camp!