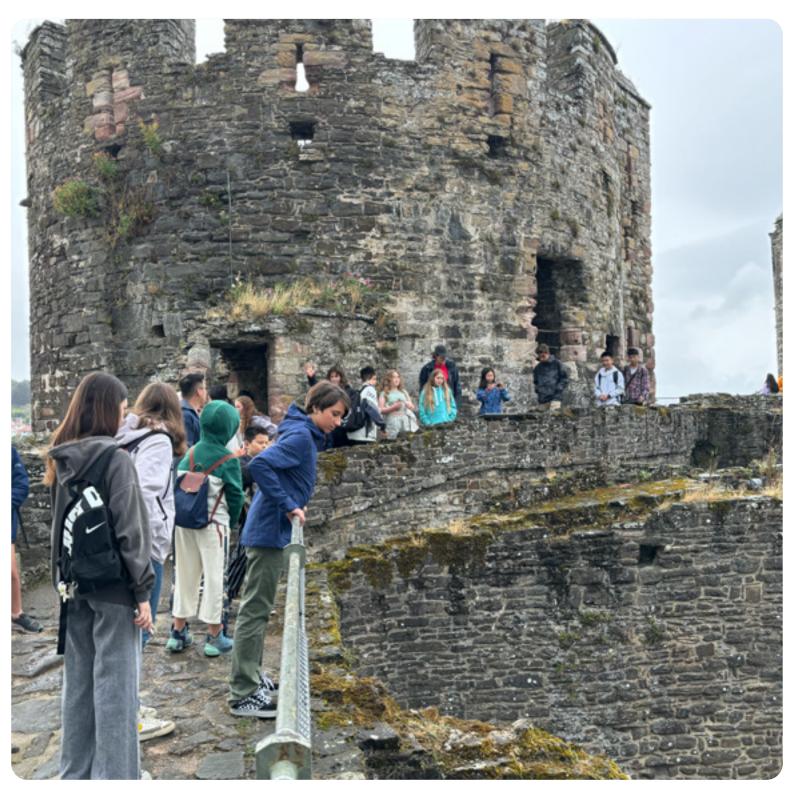

## **Conwy Castle**

#### **Step Back in Time at Conwy Castle**

Conwy Castle is a stunning medieval fortress that offers a fascinating glimpse into history.

#### **Historic Walls and Towers**

Walk along the well-preserved castle walls and climb the towers for breathtaking views of the surrounding area and the town of Conwy.

#### **Medieval Architecture**

Explore the impressive architecture of this wellmaintained castle, including its defensive walls, gatehouses, and turrets.

#### **Rich History**

Learn about the castle's role in medieval warfare and its significance in Welsh history. The castle was built in the 13th century by Edward I and played a crucial role in the conquest of Wales.