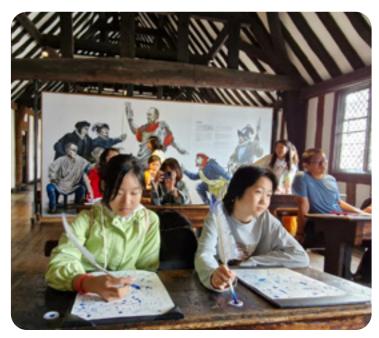

#### **Shakespeare's Classroom**

Step inside the schoolroom where Shakespeare himself would have studied as a boy.